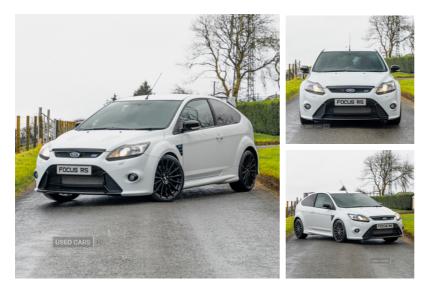

## Ford Focus 2.5 RS 3dr | Oct 2009 LOW MILES

#### Miles: 3000 Fuel Type: Petrol **Transmission:** Manual Colour: White **Engine Size:** 2521 **CO2 Emission:** 225 Tax Band: K (£415 p/a) **Body Style:** Hatchback Insurance group: 38A Reg: 1955MY

£49,995