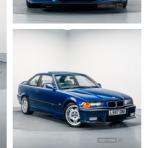

## BMW M3 | Feb 2020

Miles: 76000

Fuel Type: Petrol

Transmission: Manual

Colour: Blue

Engine Size: 2990

Tax Band:

Petrol/Diesel (£195 p/a)

| Body Style: | Coupe   |
|-------------|---------|
| Reg:        | L597DBB |

For Sale: Immaculate BMW E36 M3

- -76,000 miles
- -Silverstone Original, well-preserved interior
- -Only 2 previous owners
- -Paintwork is in immaculate condition, and the car has been carefully maintained throughout its life
- -Full service history available with all paperwork intact including manuals etc
- -Comes with both original keys

This car is a true classic and a rare find in such great condition. The BMW E36 M3 offers an iconic driving experience, and this example is a great opportunity for any enthusiast or collector.

For further information and a walk round video please get in contact.